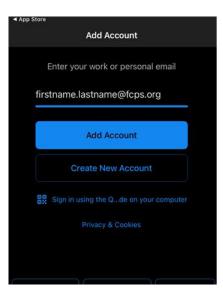

## On Add Account Screen:

1. Android – Enter your FCPS email address, Continue. Key in FCPS\Firstname.lastname, your current FCPS password, and a description if desired (ie Work), select .

Or

Apple – Enter your FCPS email account, Add Account. Key in your email address, current password, and a description if desired (ie Work), Select Sign In.