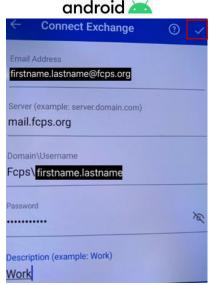

## On Add Account Screen:

1. Android – Enter your FCPS email address, Continue. Key in FCPS\Firstname.lastname, your current FCPS password, and a description if desired (ie Work), select .

Or

Apple – Enter your FCPS email account, Add Account. Key in your email address, current password, and a description if desired (ie Work), Select Sign In.