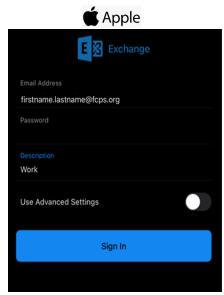

## On Add Account Screen:

1. Android – Enter your FCPS email address, Continue. Key in FCPS\Firstname.lastname, your current FCPS password, and a description if desired (ie Work), select .

Or

Apple – Enter your FCPS email account, Add Account. Key in your email address, current password, and a description if desired (ie Work), Select Sign In.